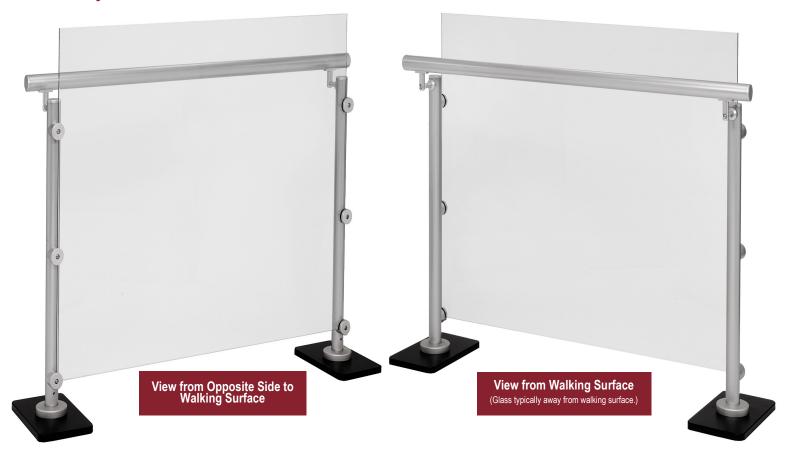

## INTERNA-RAIL® KLEAR RAILING FOR GLASS

Hollaender's Interna-Rail® **KLEAR** railing offers architects another option when specifying or designing glass railing systems.

- Transparency
- Visibility

- This system uses 3/8" glass infill up to the 42 inch height requirement and does not have a top cap on the glass.
- Posts are attached with a grabrail or handrail at 36 inches above the walking surface on level, ramp, and stair railings.
- Made from clear anodized aluminum, resulting in a railing that is 25-50% less costly per linear foot than stainless steel.
- No drill holes are required in the glass, resulting in a much lower cost per foot than other systems.