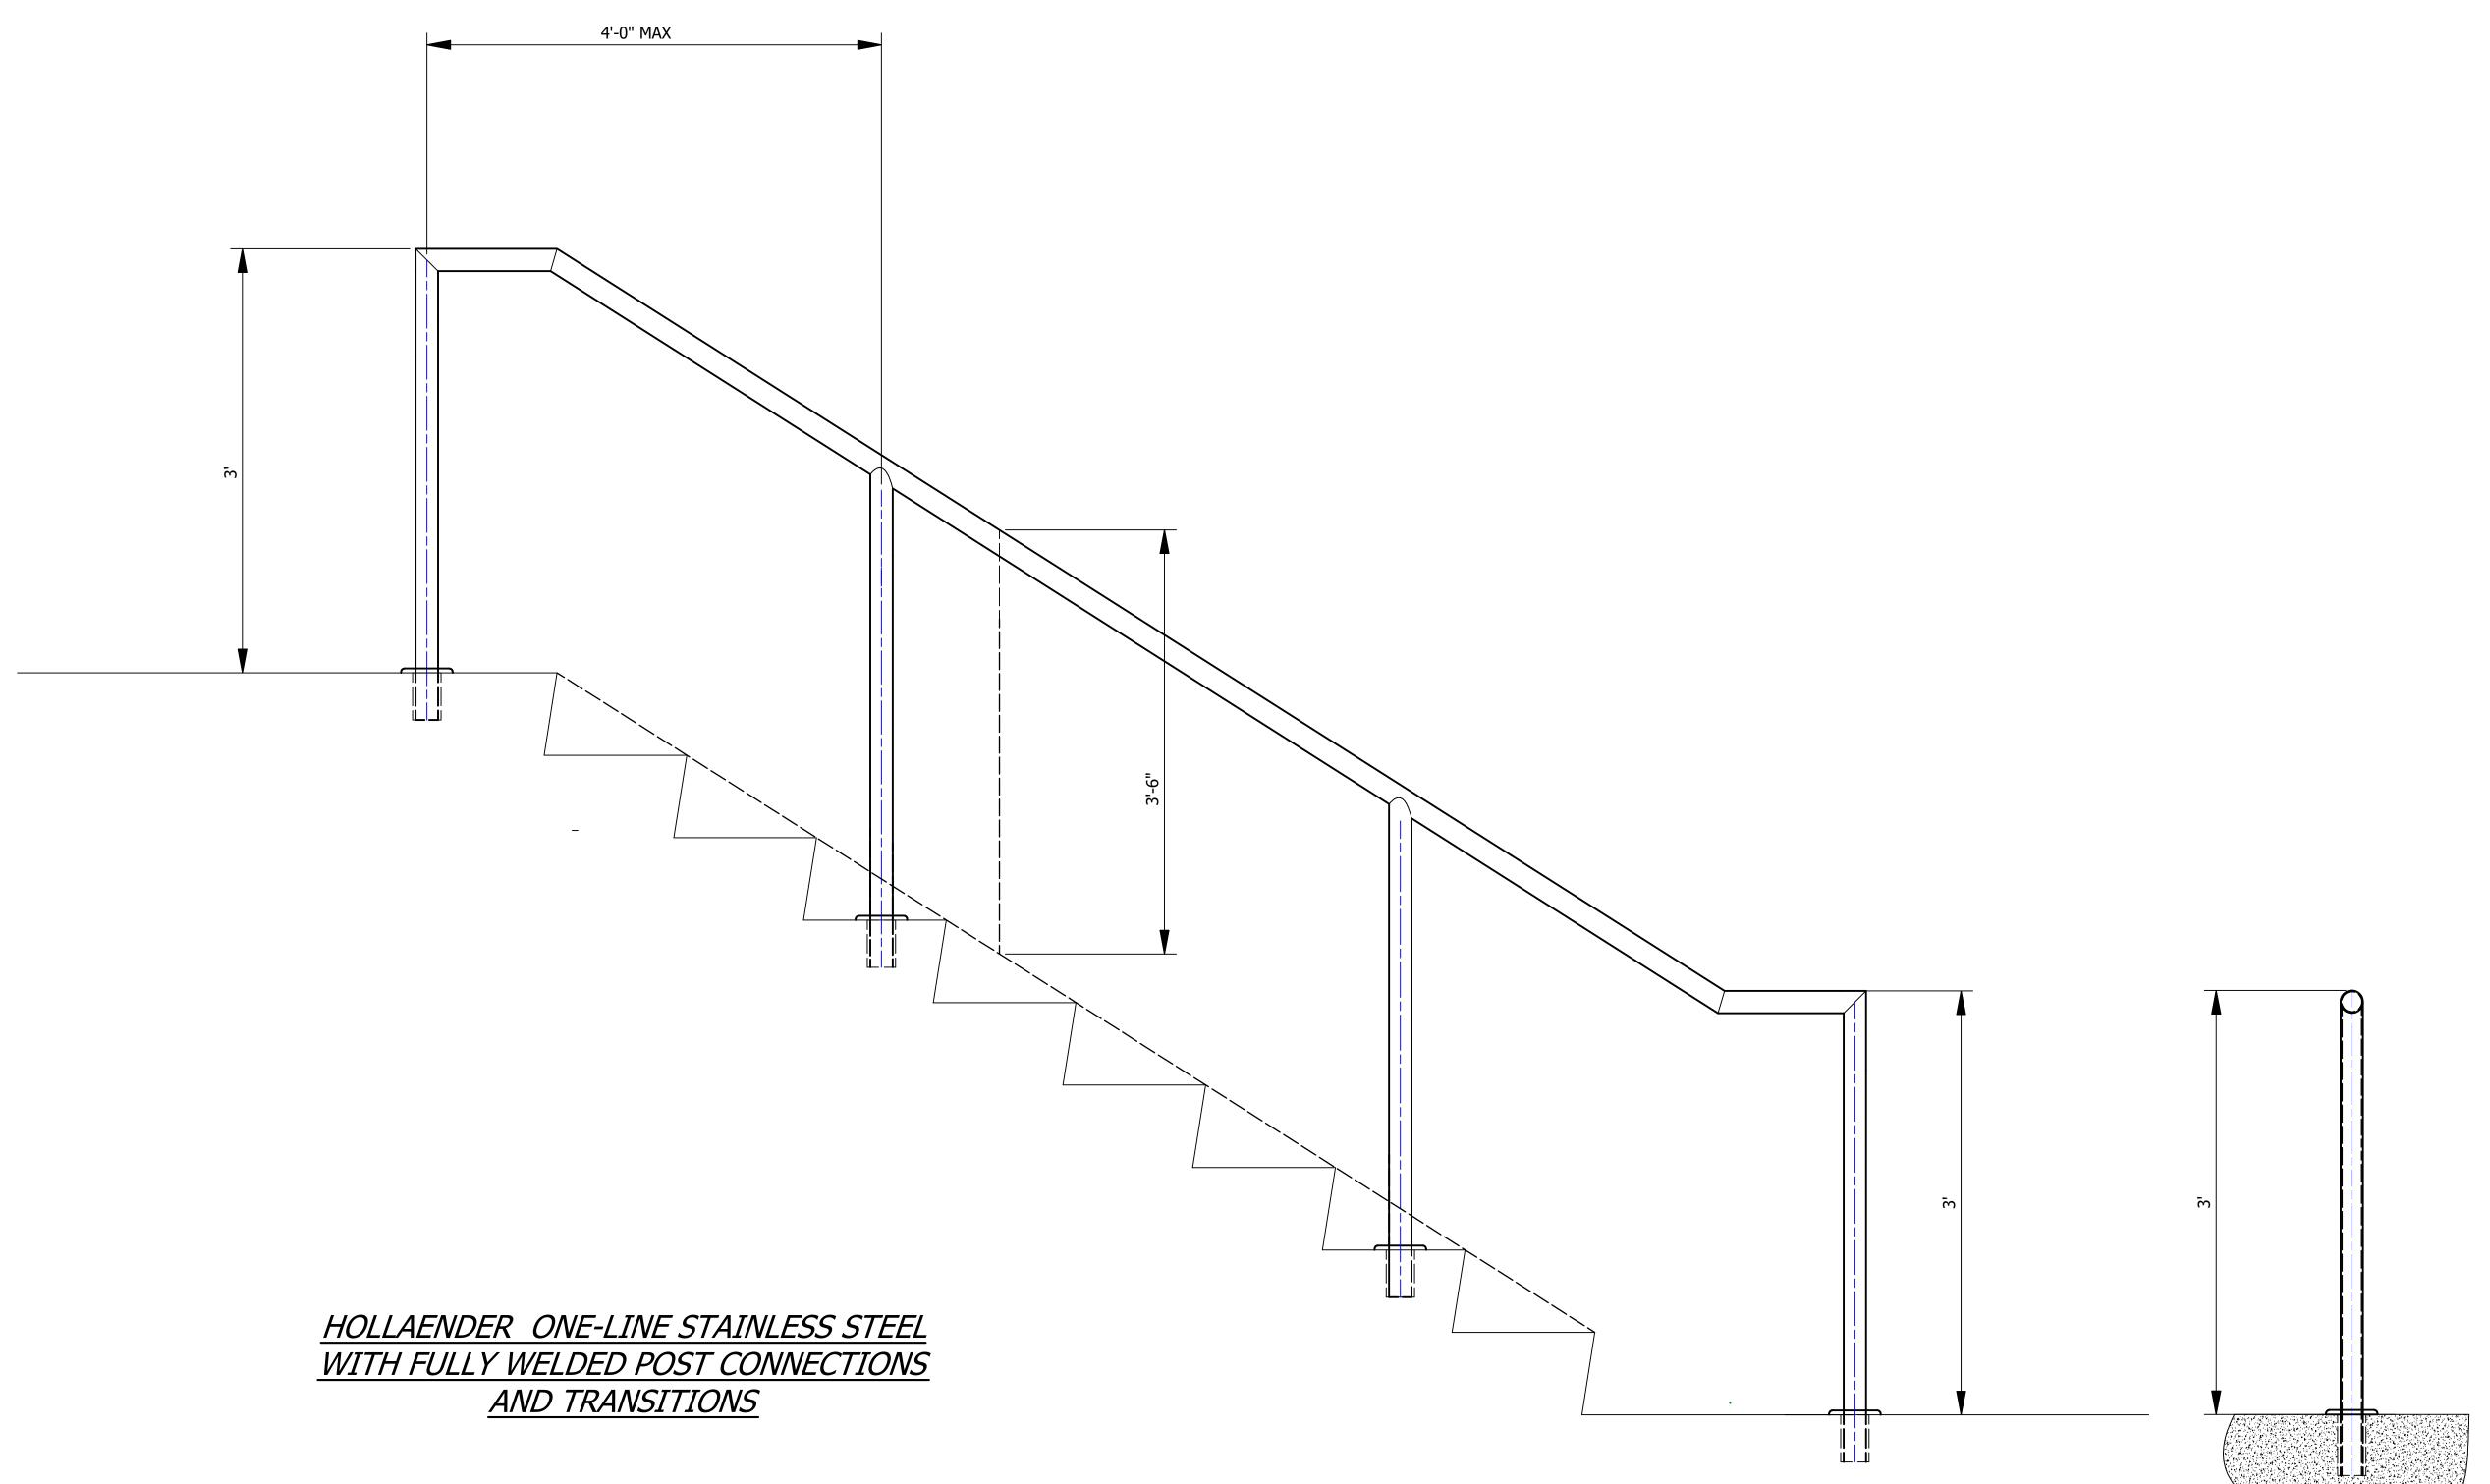

# <u>HOLLAENDER ONE-LINE STAINLESS STEEL</u> <u>POST CAPS WITH ARTICULATING SADDLES</u> <u>TOP MOUNTED</u>

| DESCRIPTION     | DRAWN BY:    |    | DATE:         |      |
|-----------------|--------------|----|---------------|------|
|                 | GG           | BW |               |      |
| XXXX-RAIL       | PROJECT NO.: |    | SCALE:        | IRES |
| SUBMITTAL AND   |              |    |               | LANK |
| SODIVITTAL AND  |              |    |               |      |
| PROVAL DRAWINGS | FINISH:      |    | DRAWING NO .: |      |
| TROVAL DRAVINOS | See Notes    |    |               |      |
|                 | MATERIAL:    |    | SHEET OF      |      |
|                 | See Notes    |    | 01            |      |