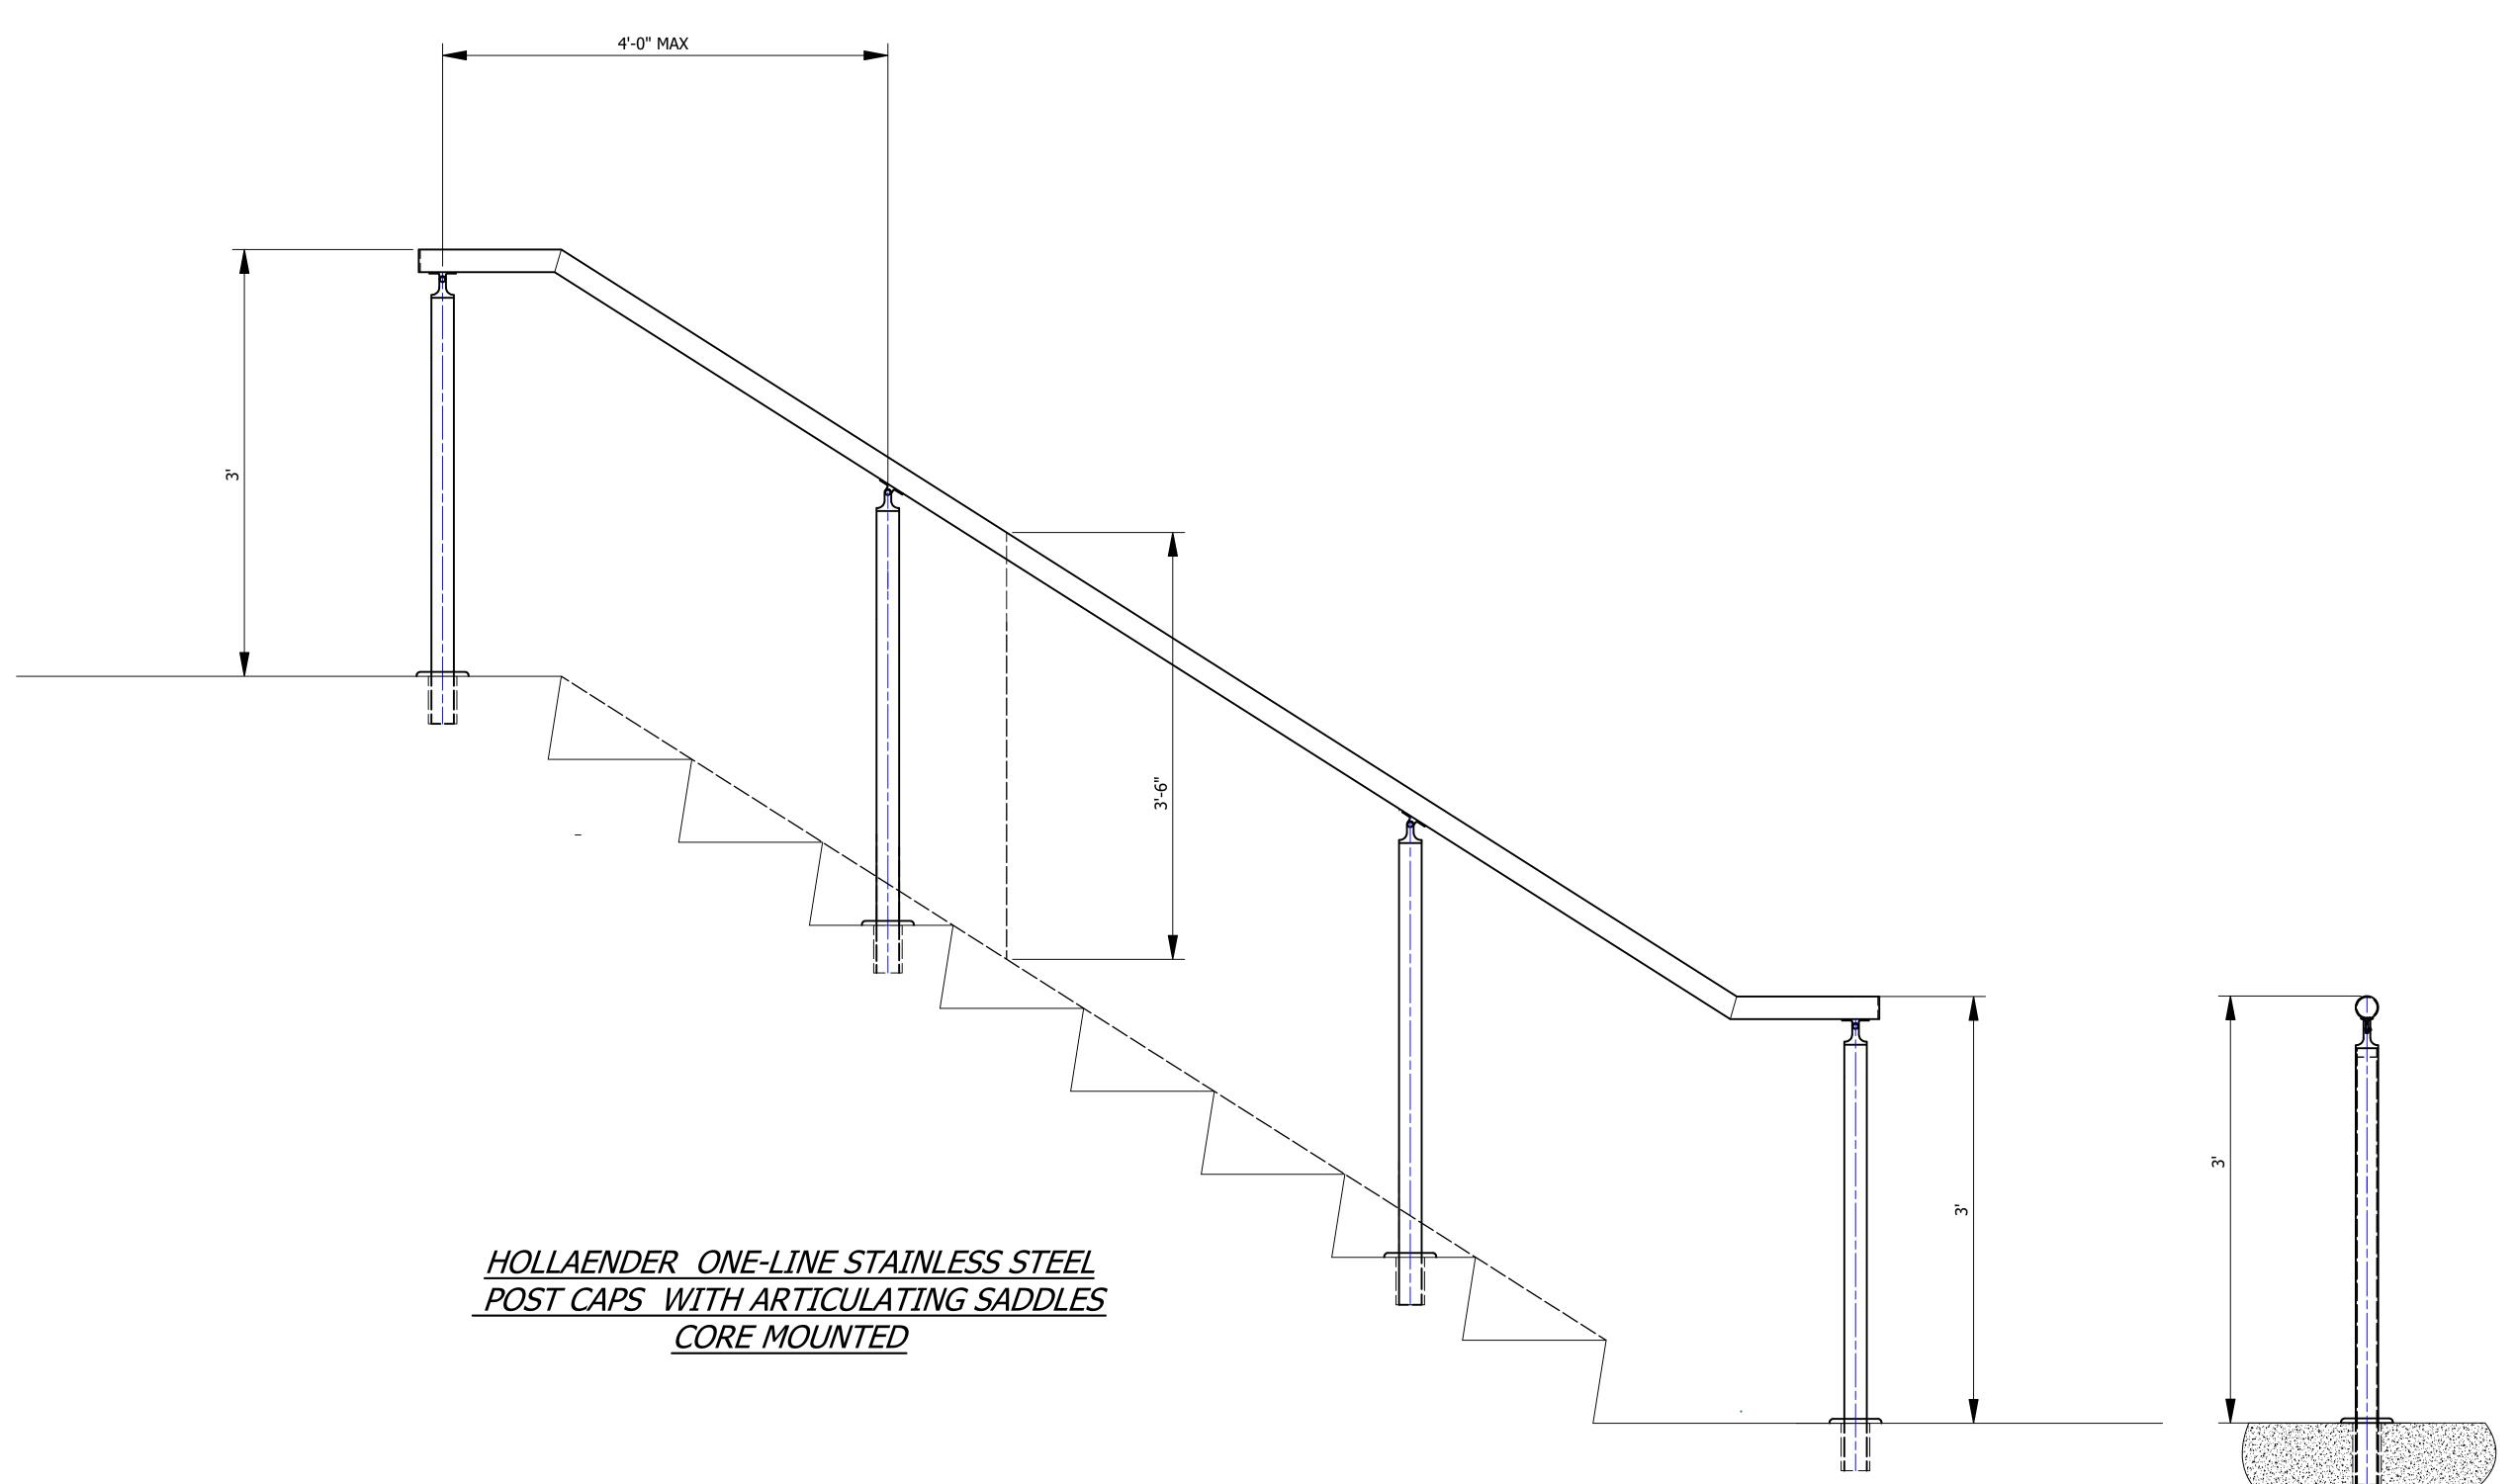

# <u>HOLLAENDER ONE-LINE STAINLESS STEEL</u> <u>POST CAPS WITH ARTICULATING SADDLES</u> <u>TOP MOUNTED</u>

| DESCRIPTION     | DRAWN BY:    |    | DATE:         |      |
|-----------------|--------------|----|---------------|------|
|                 | GG           | BW |               |      |
| XXXX-RAIL       | PROJECT NO.: |    | SCALE:        | IRES |
| SUBMITTAL AND   |              |    |               | LANK |
| SODIVITTAL AND  |              |    |               |      |
| PROVAL DRAWINGS | FINISH:      |    | DRAWING NO .: |      |
| TROVAL DRAVINOS | See Notes    |    |               |      |
|                 | MATERIAL:    |    | SHEET OF      |      |
|                 | See Notes    |    | 01            |      |