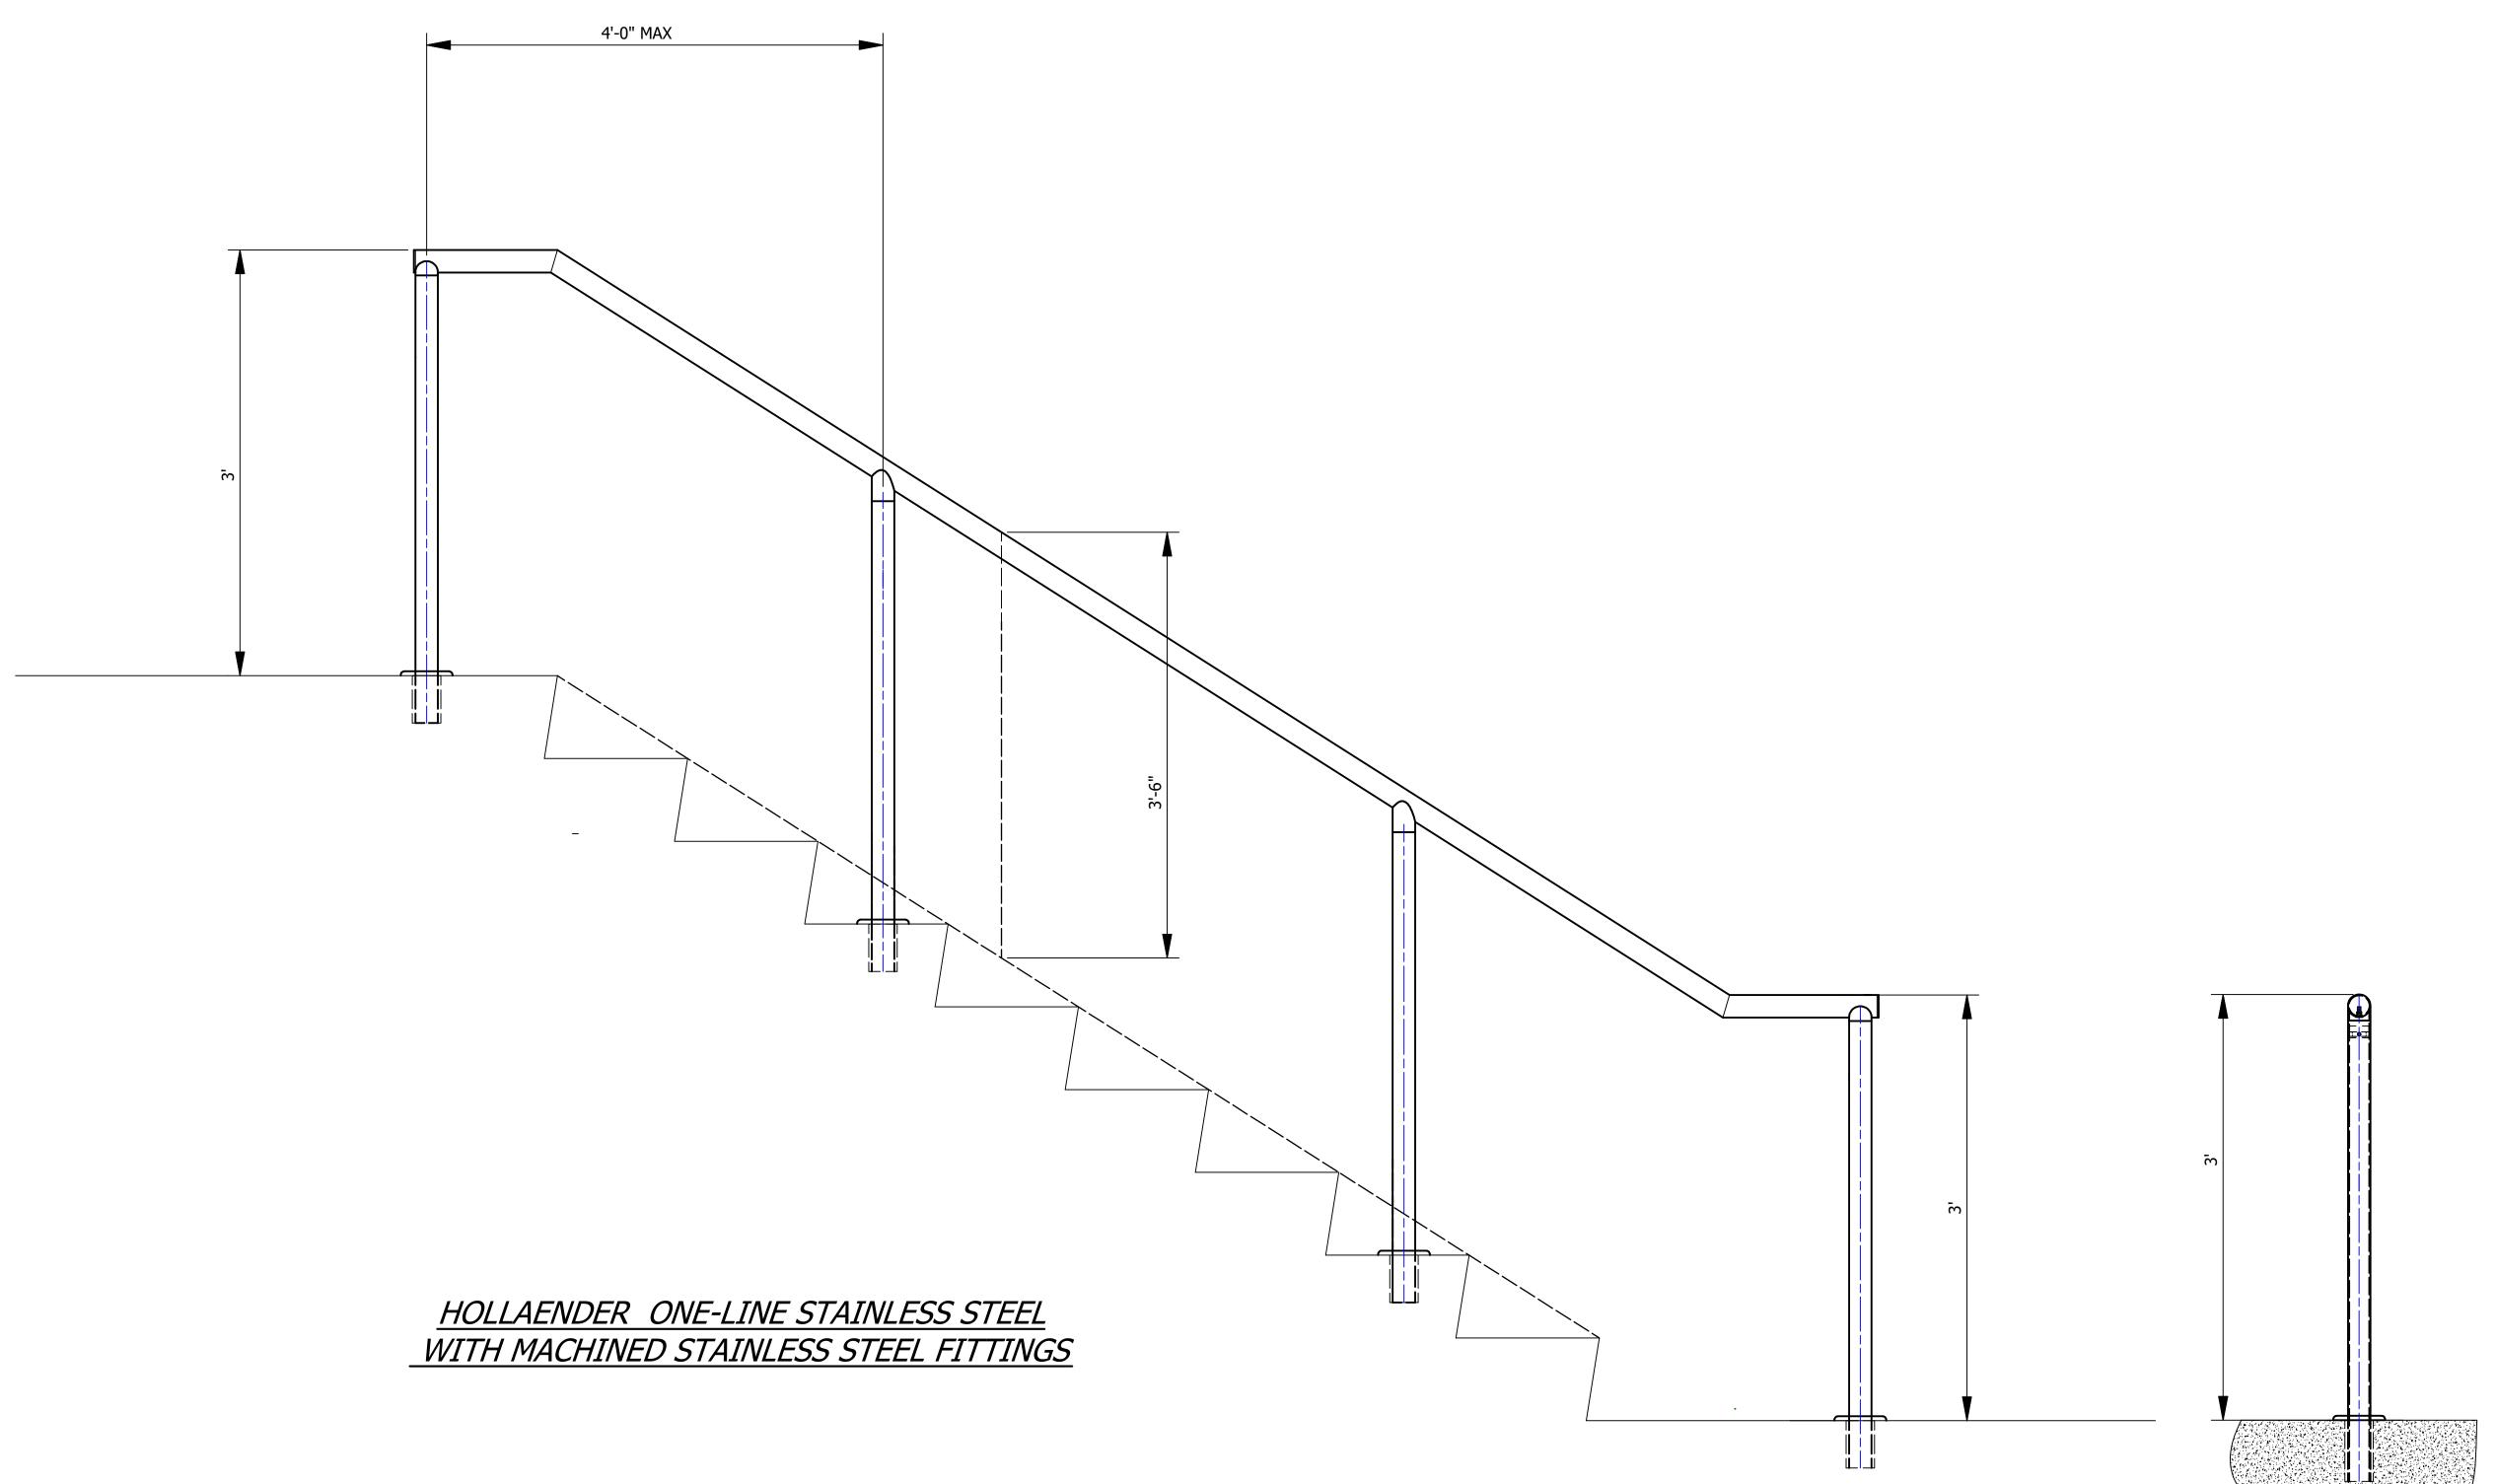

# <u>HOLLAENDER ONE-LINE STAINLESS STEE</u> <u>WITH MACHINED STAINLESS STEEL FITTINGS</u> <u>TOP MOUNTED</u>

| DESCRIPTION     | DRAWN BY:              | APPROVED BY: | DATE:         |      |
|-----------------|------------------------|--------------|---------------|------|
| XXXX-RAIL       | PROJECT NO.:           | BW           | SCALE:        | LAFE |
| SUBMITTAL AND   |                        |              |               |      |
| PROVAL DRAWINGS | FINISH:<br>See Notes   |              | DRAWING NO .: |      |
|                 | MATERIAL:<br>See Notes |              | SHEET OF      |      |