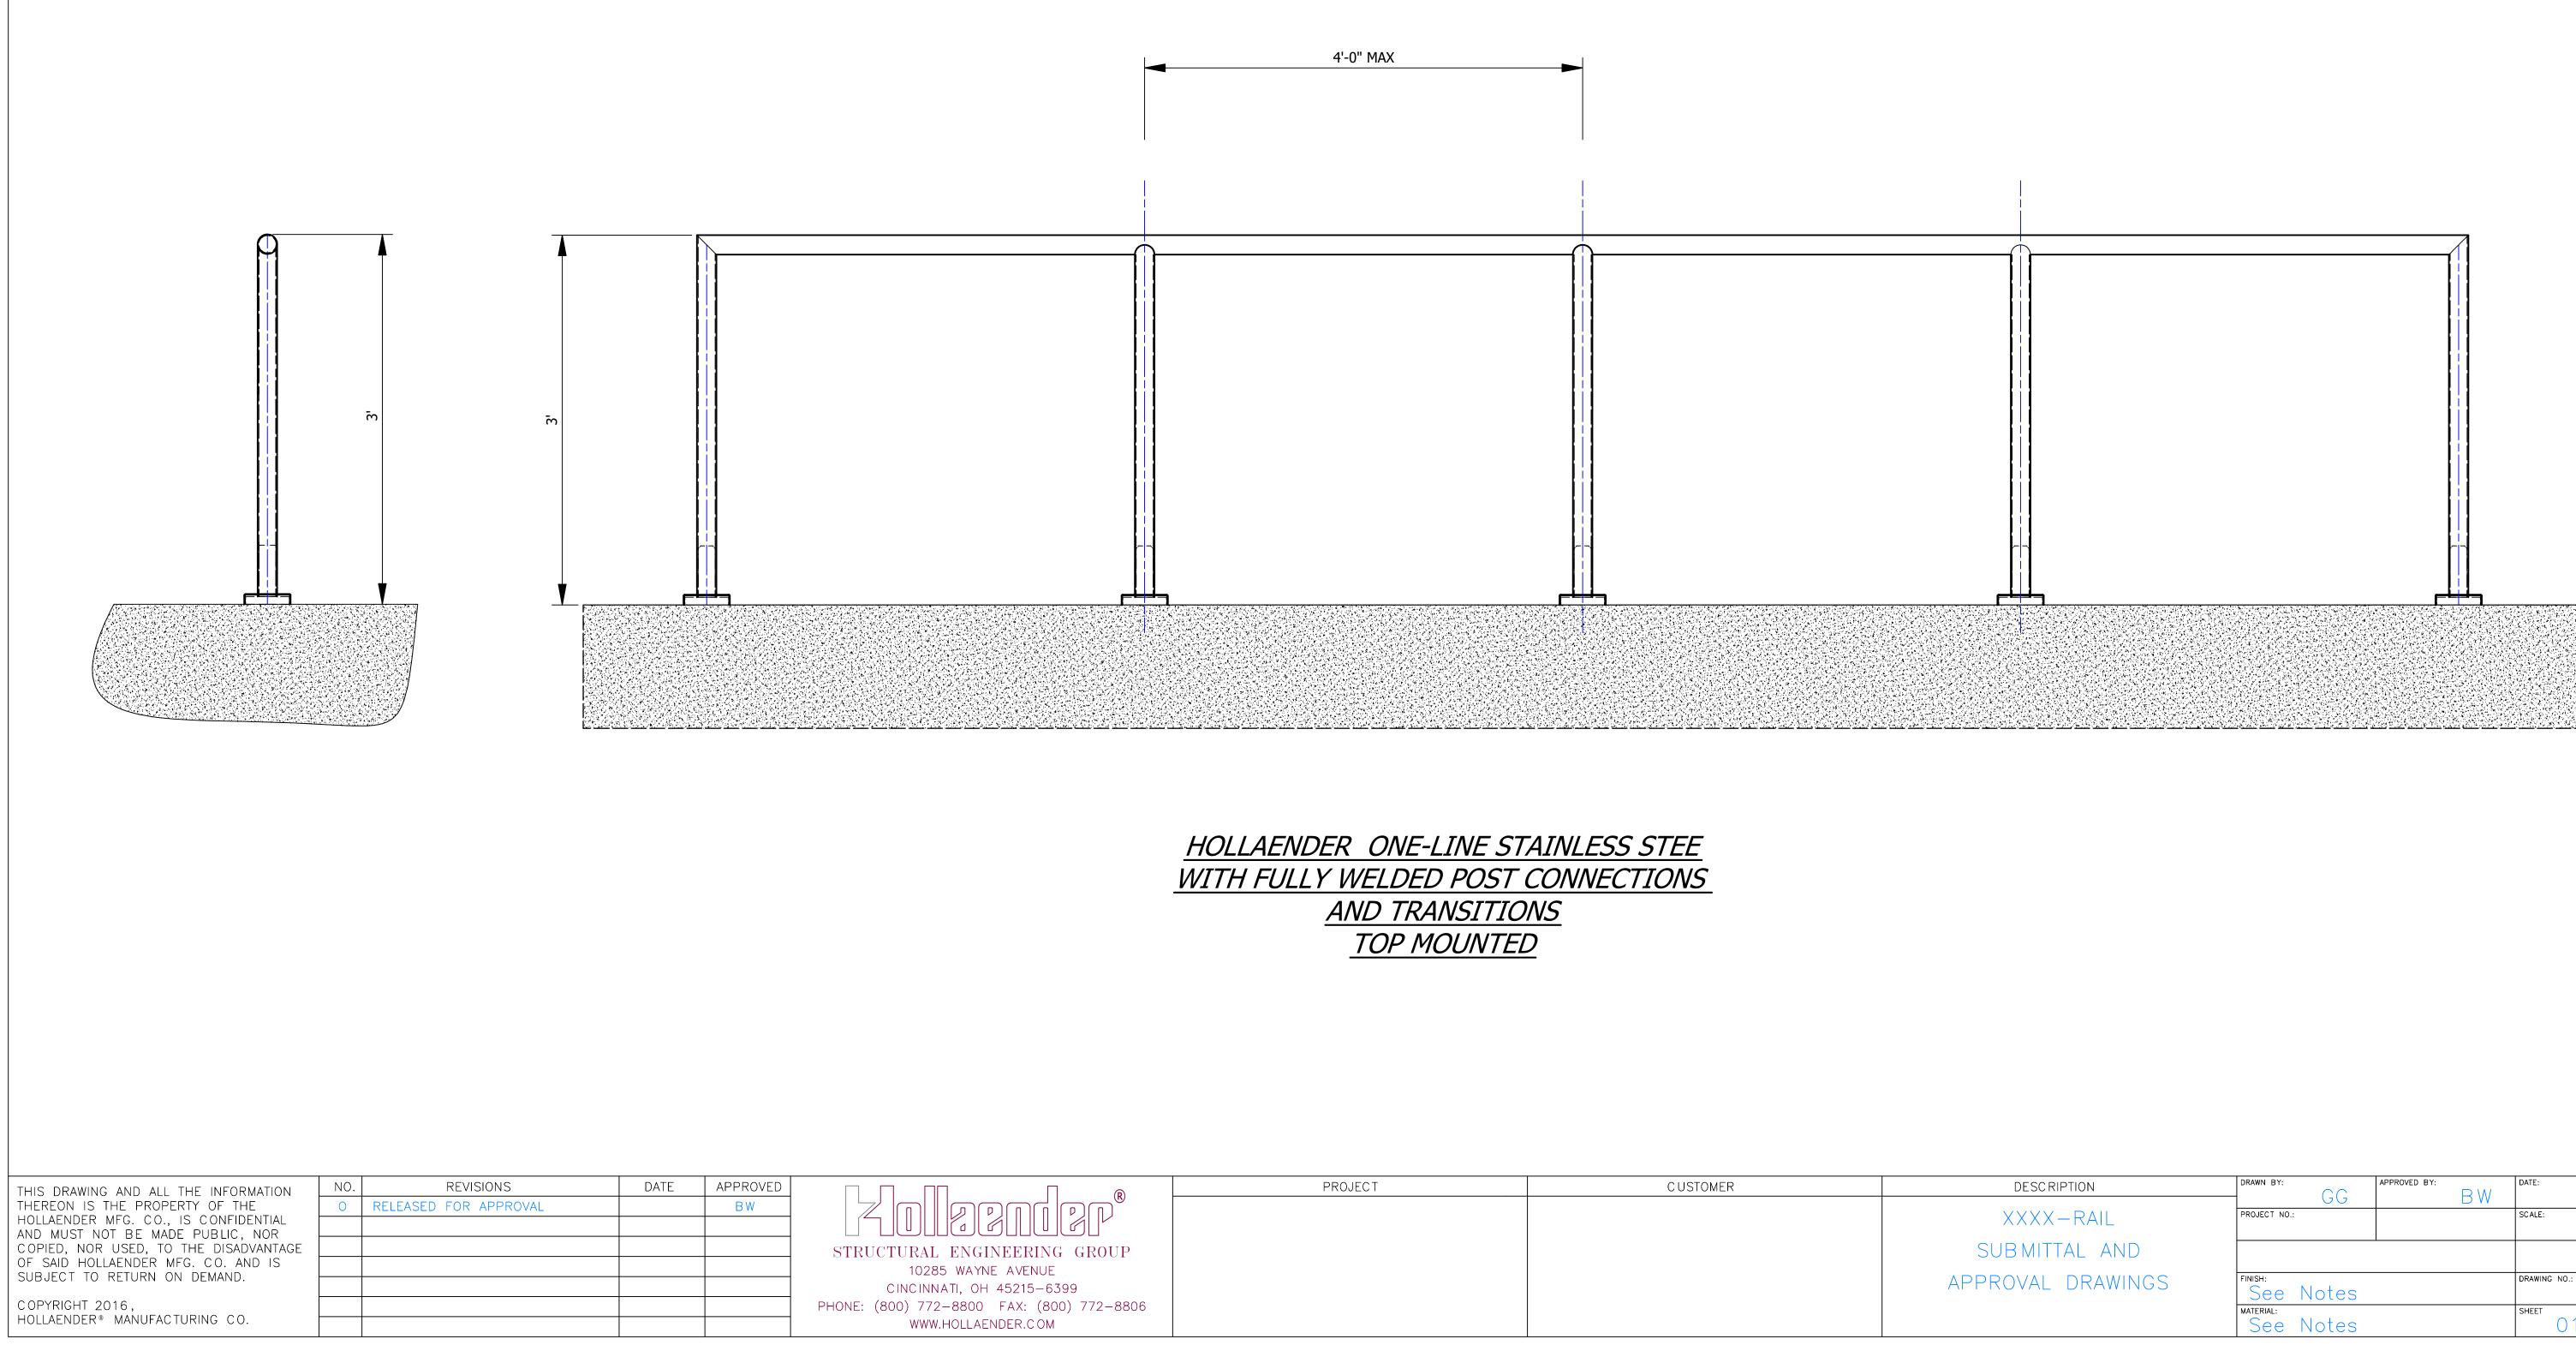

# <u>HOLLAENDER ONE-LINE STAINLESS STEEL</u> <u>POST CAPS WITH ARTICULATING SADDLES</u> <u>TOP MOUNTED</u>

| DESCRIPTION     | DRAWN BY:    |    | DATE:         |      |
|-----------------|--------------|----|---------------|------|
|                 | GG           | BW |               |      |
| XXXX-RAIL       | PROJECT NO.: |    | SCALE:        | IRES |
| SUBMITTAL AND   |              |    |               | LANK |
| SODIVITTAL AND  |              |    |               |      |
| PROVAL DRAWINGS | FINISH:      |    | DRAWING NO .: |      |
| TROVAL DRAVINOS | See Notes    |    |               |      |
|                 | MATERIAL:    |    | SHEET OF      |      |
|                 | See Notes    |    | 01            |      |