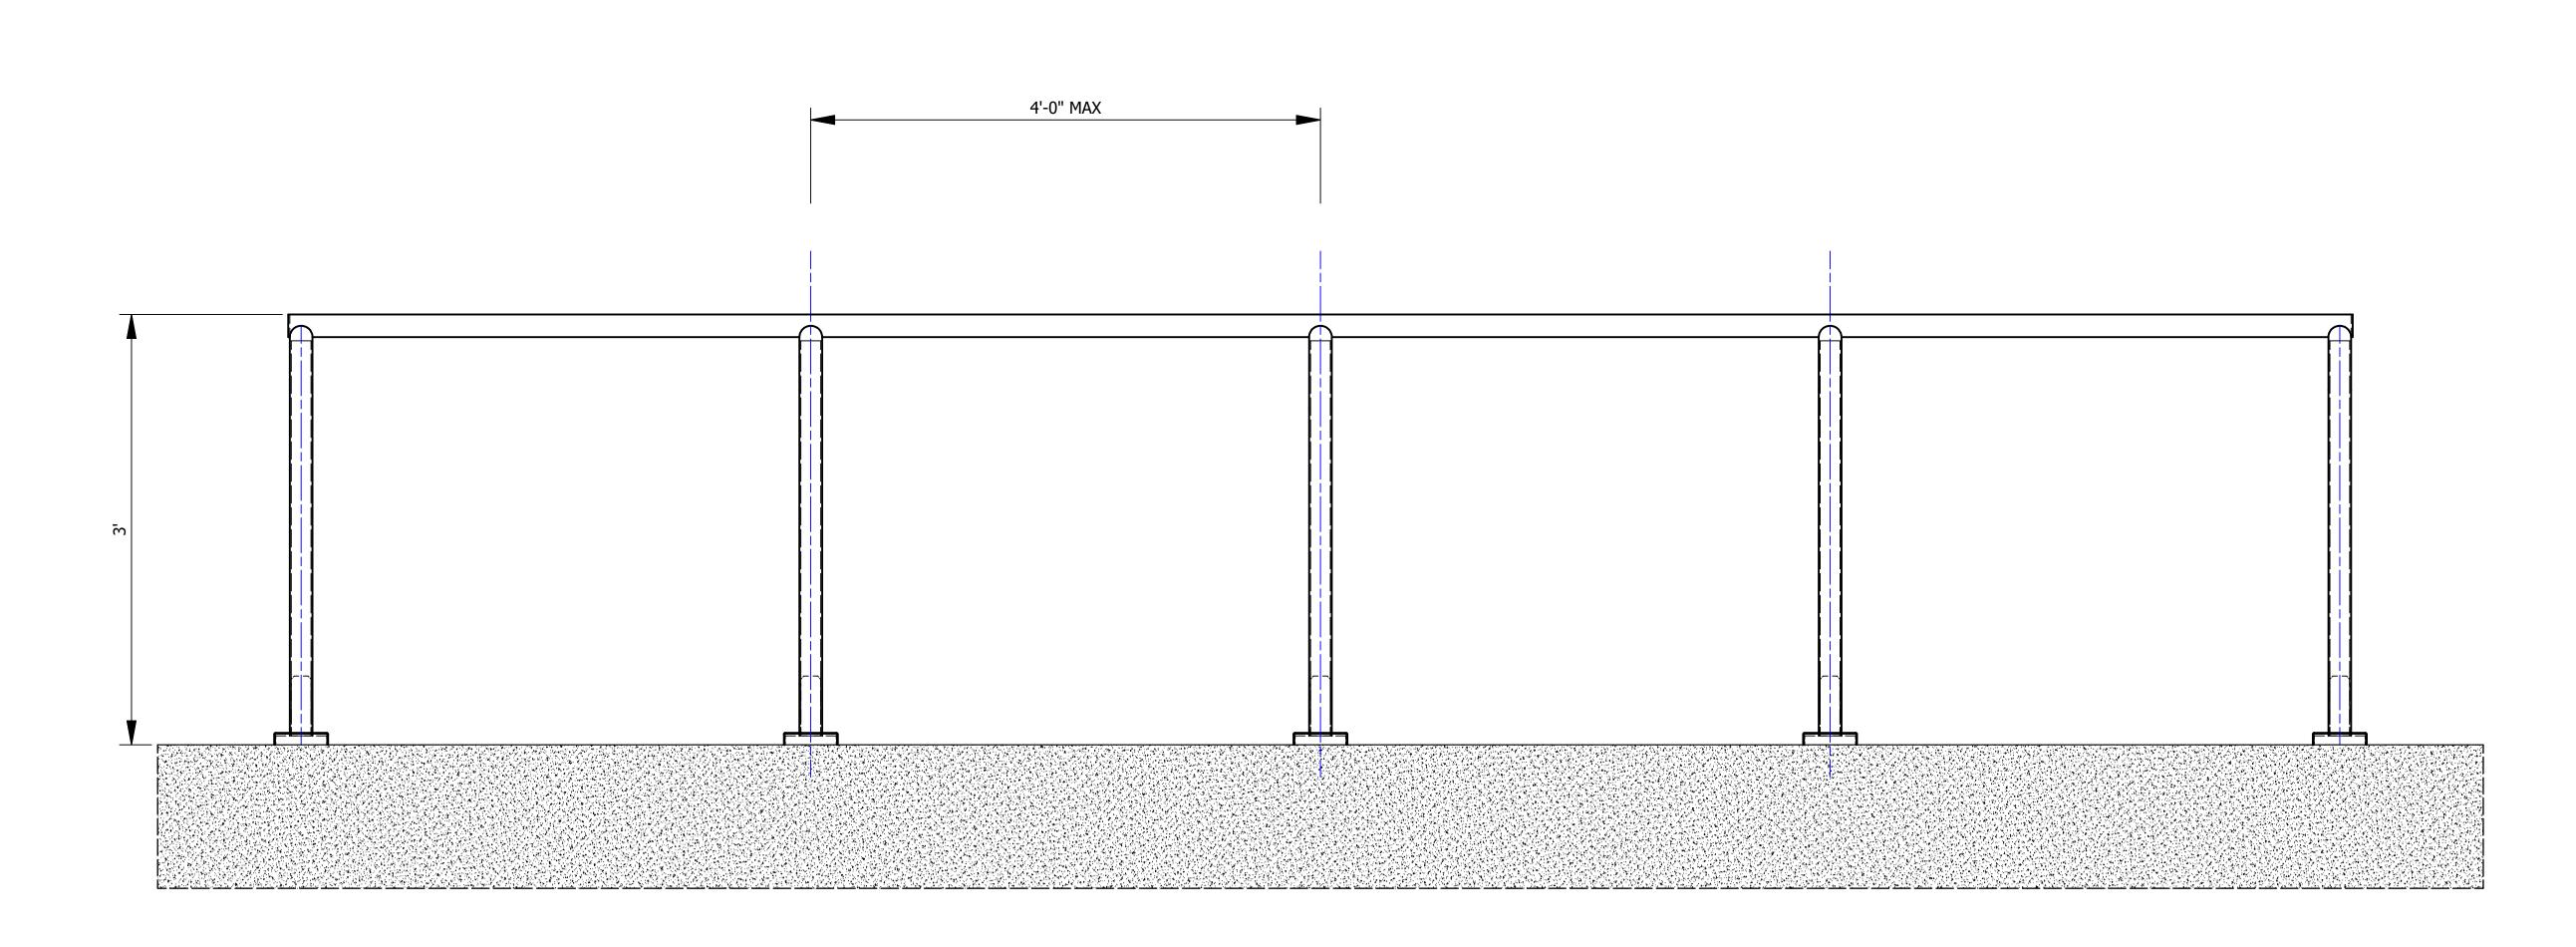

# <u>HOLLAENDER ONE-LINE STAINLESS STEE</u> <u>WITH MACHINED STAINLESS STEEL FITTINGS</u> <u>TOP MOUNTED</u>

| DESCRIPTION     | DRAWN BY:              | APPROVED BY: | DATE:         |      |
|-----------------|------------------------|--------------|---------------|------|
| XXXX-RAIL       | PROJECT NO.:           | BW           | SCALE:        | LAFE |
| SUBMITTAL AND   |                        |              |               |      |
| PROVAL DRAWINGS | FINISH:<br>See Notes   |              | DRAWING NO .: |      |
|                 | MATERIAL:<br>See Notes |              | SHEET OF      |      |