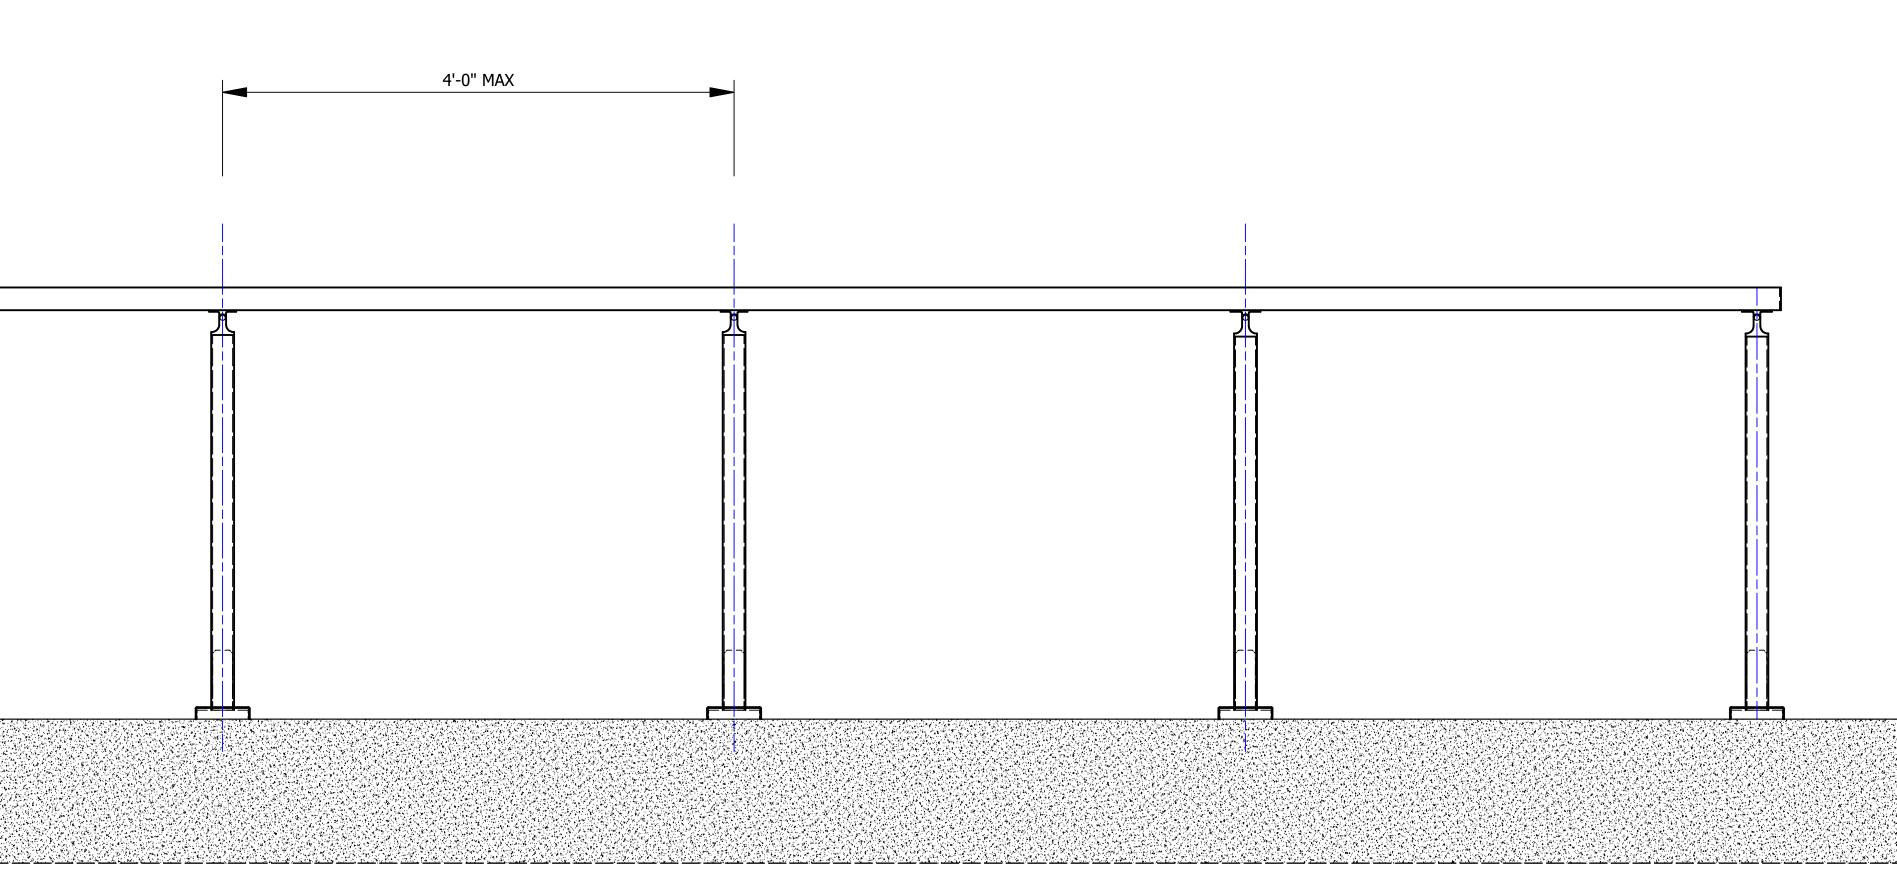

# <u>HOLLAENDER ONE-LINE STAINLESS STEEL</u> <u>POST CAPS WITH ARTICULATING SADDLES</u> <u>TOP MOUNTED</u>

| DESCRIPTION     | DRAWN BY:    |    | DATE:         |      |
|-----------------|--------------|----|---------------|------|
|                 | GG           | BW |               |      |
| XXXX-RAIL       | PROJECT NO.: |    | SCALE:        | IRES |
| SUBMITTAL AND   |              |    |               | LANK |
| SODIVITTAL AND  |              |    |               |      |
| PROVAL DRAWINGS | FINISH:      |    | DRAWING NO .: |      |
| TROVAL DRAVINOS | See Notes    |    |               |      |
|                 | MATERIAL:    |    | SHEET OF      |      |
|                 | See Notes    |    | 01            |      |