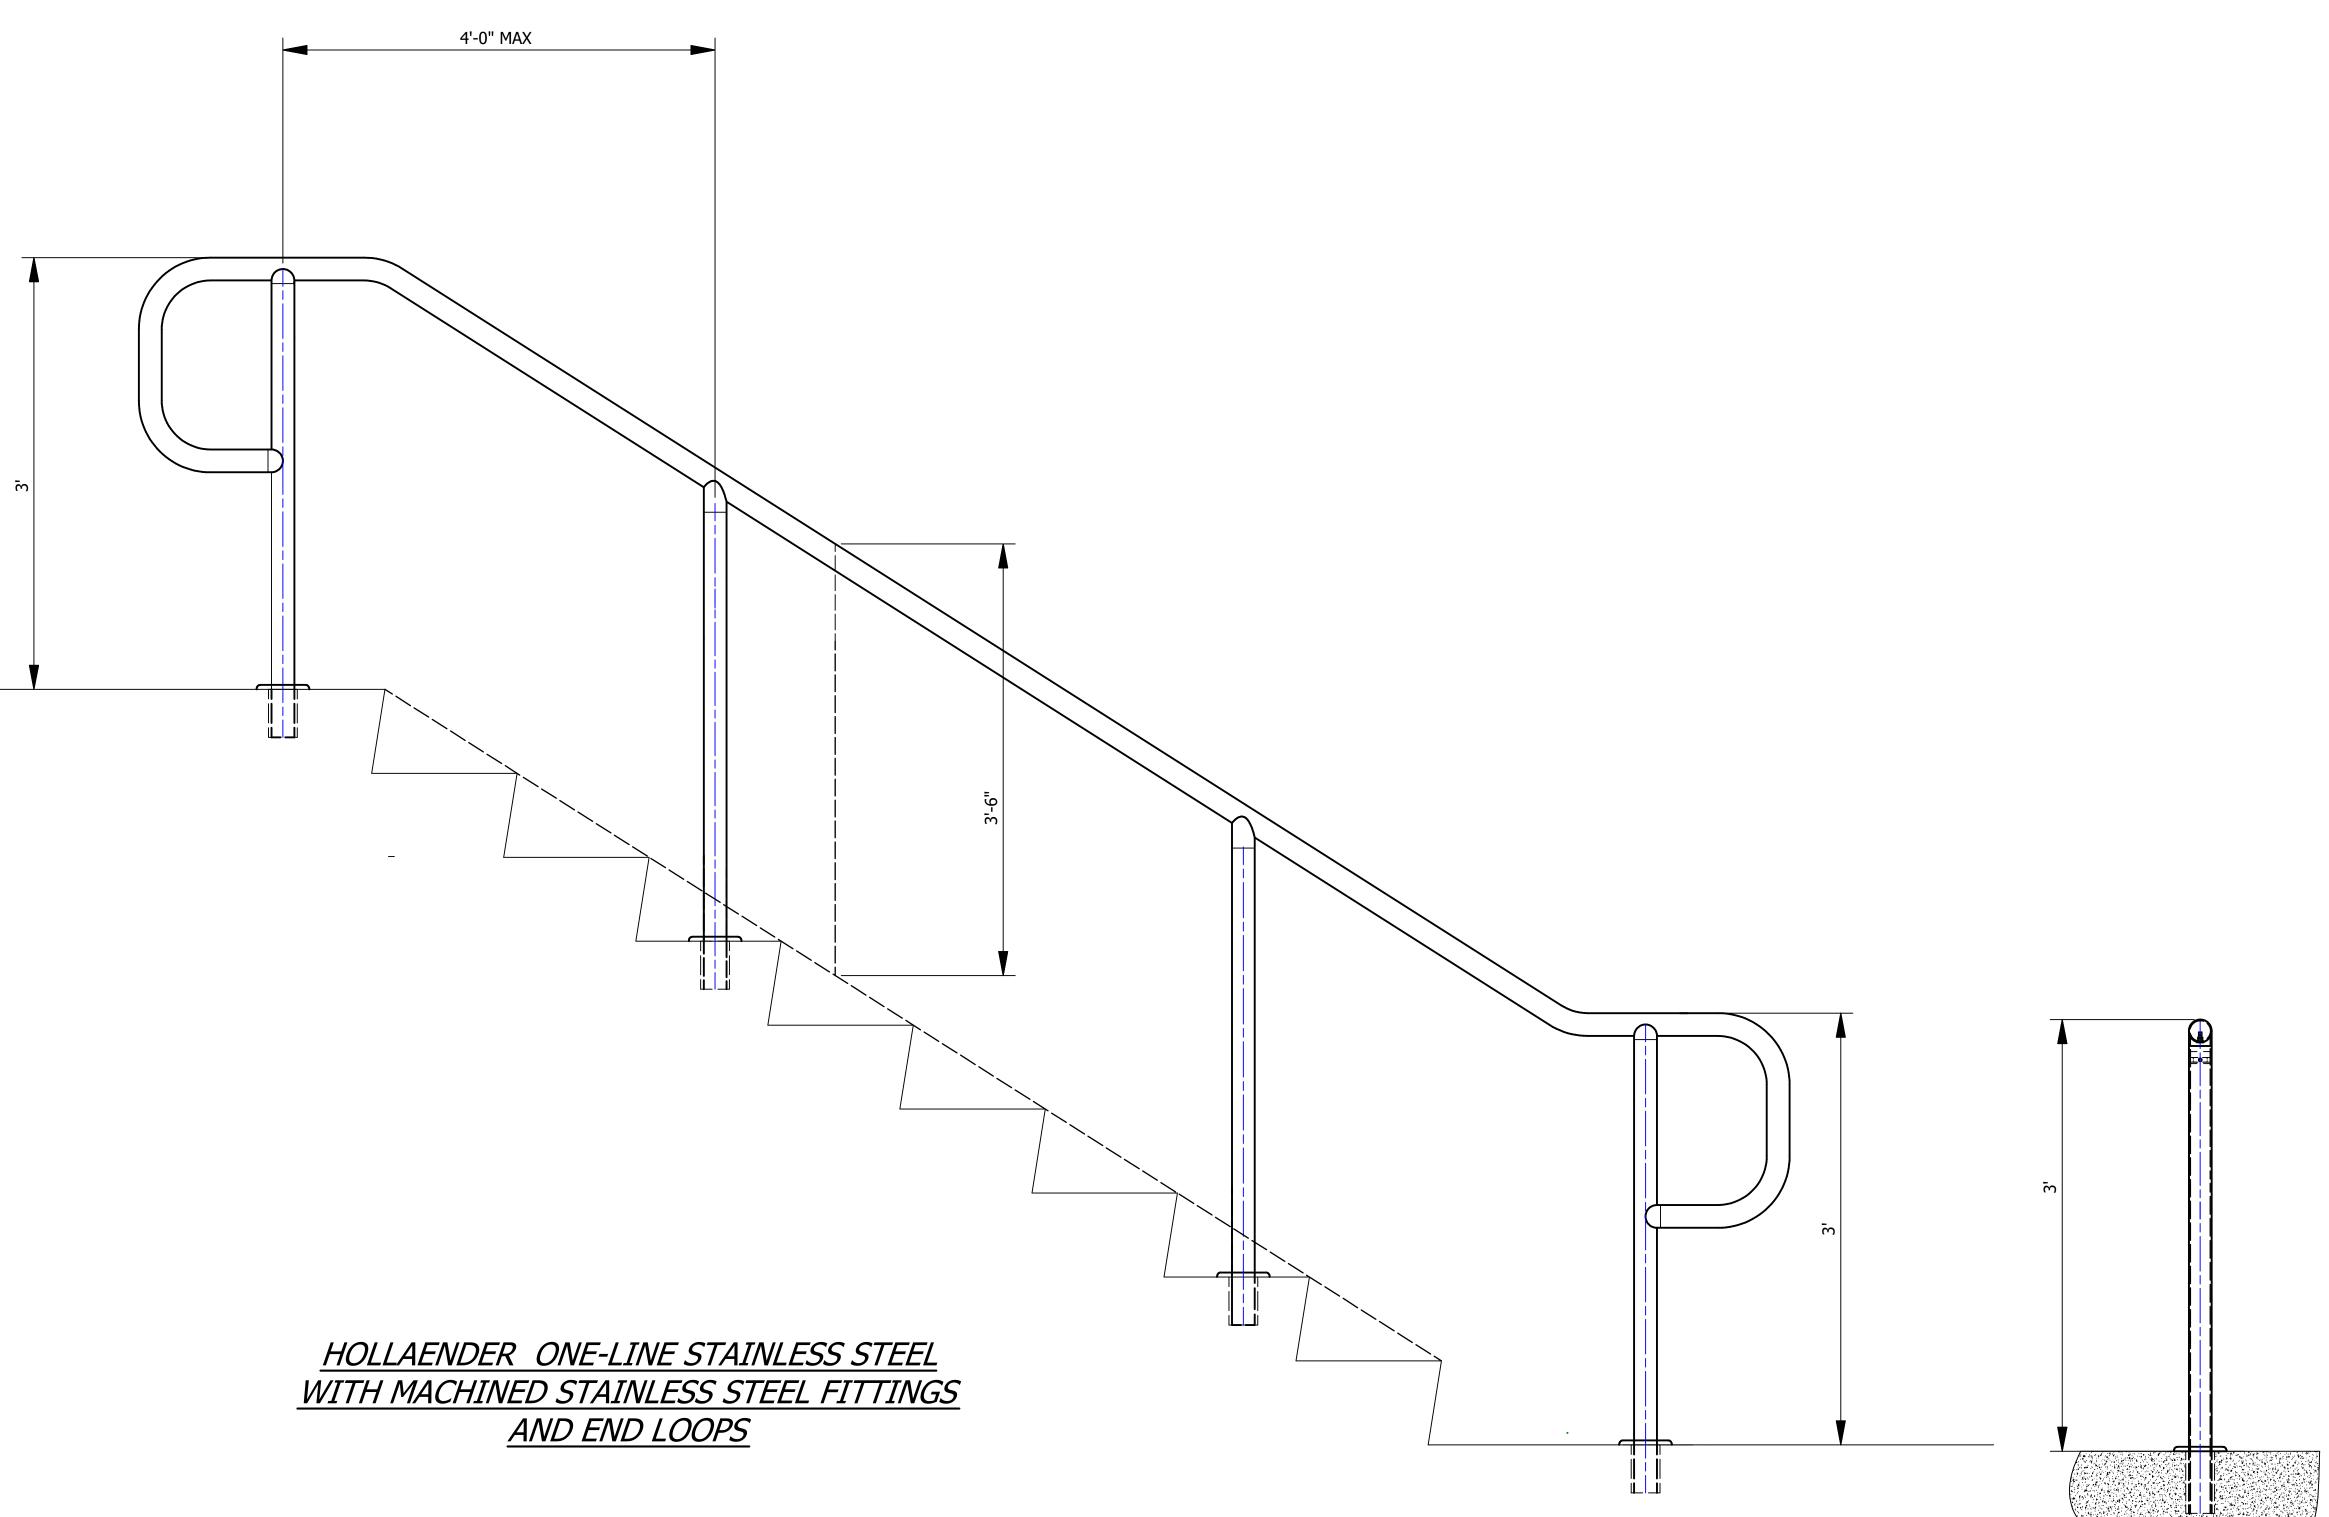

# <u>HOLLAENDER ONE-LINE STAINLESS STEE</u> <u>WITH MACHINED STAINLESS STEEL FITTINGS</u> <u>TOP MOUNTED</u>

| DESCRIPTION     | DRAWN BY:              | APPROVED BY: | DATE:         |      |
|-----------------|------------------------|--------------|---------------|------|
| XXXX-RAIL       | PROJECT NO.:           | BW           | SCALE:        | LAFE |
| SUBMITTAL AND   |                        |              |               |      |
| PROVAL DRAWINGS | FINISH:<br>See Notes   |              | DRAWING NO .: |      |
|                 | MATERIAL:<br>See Notes |              | SHEET OF      |      |