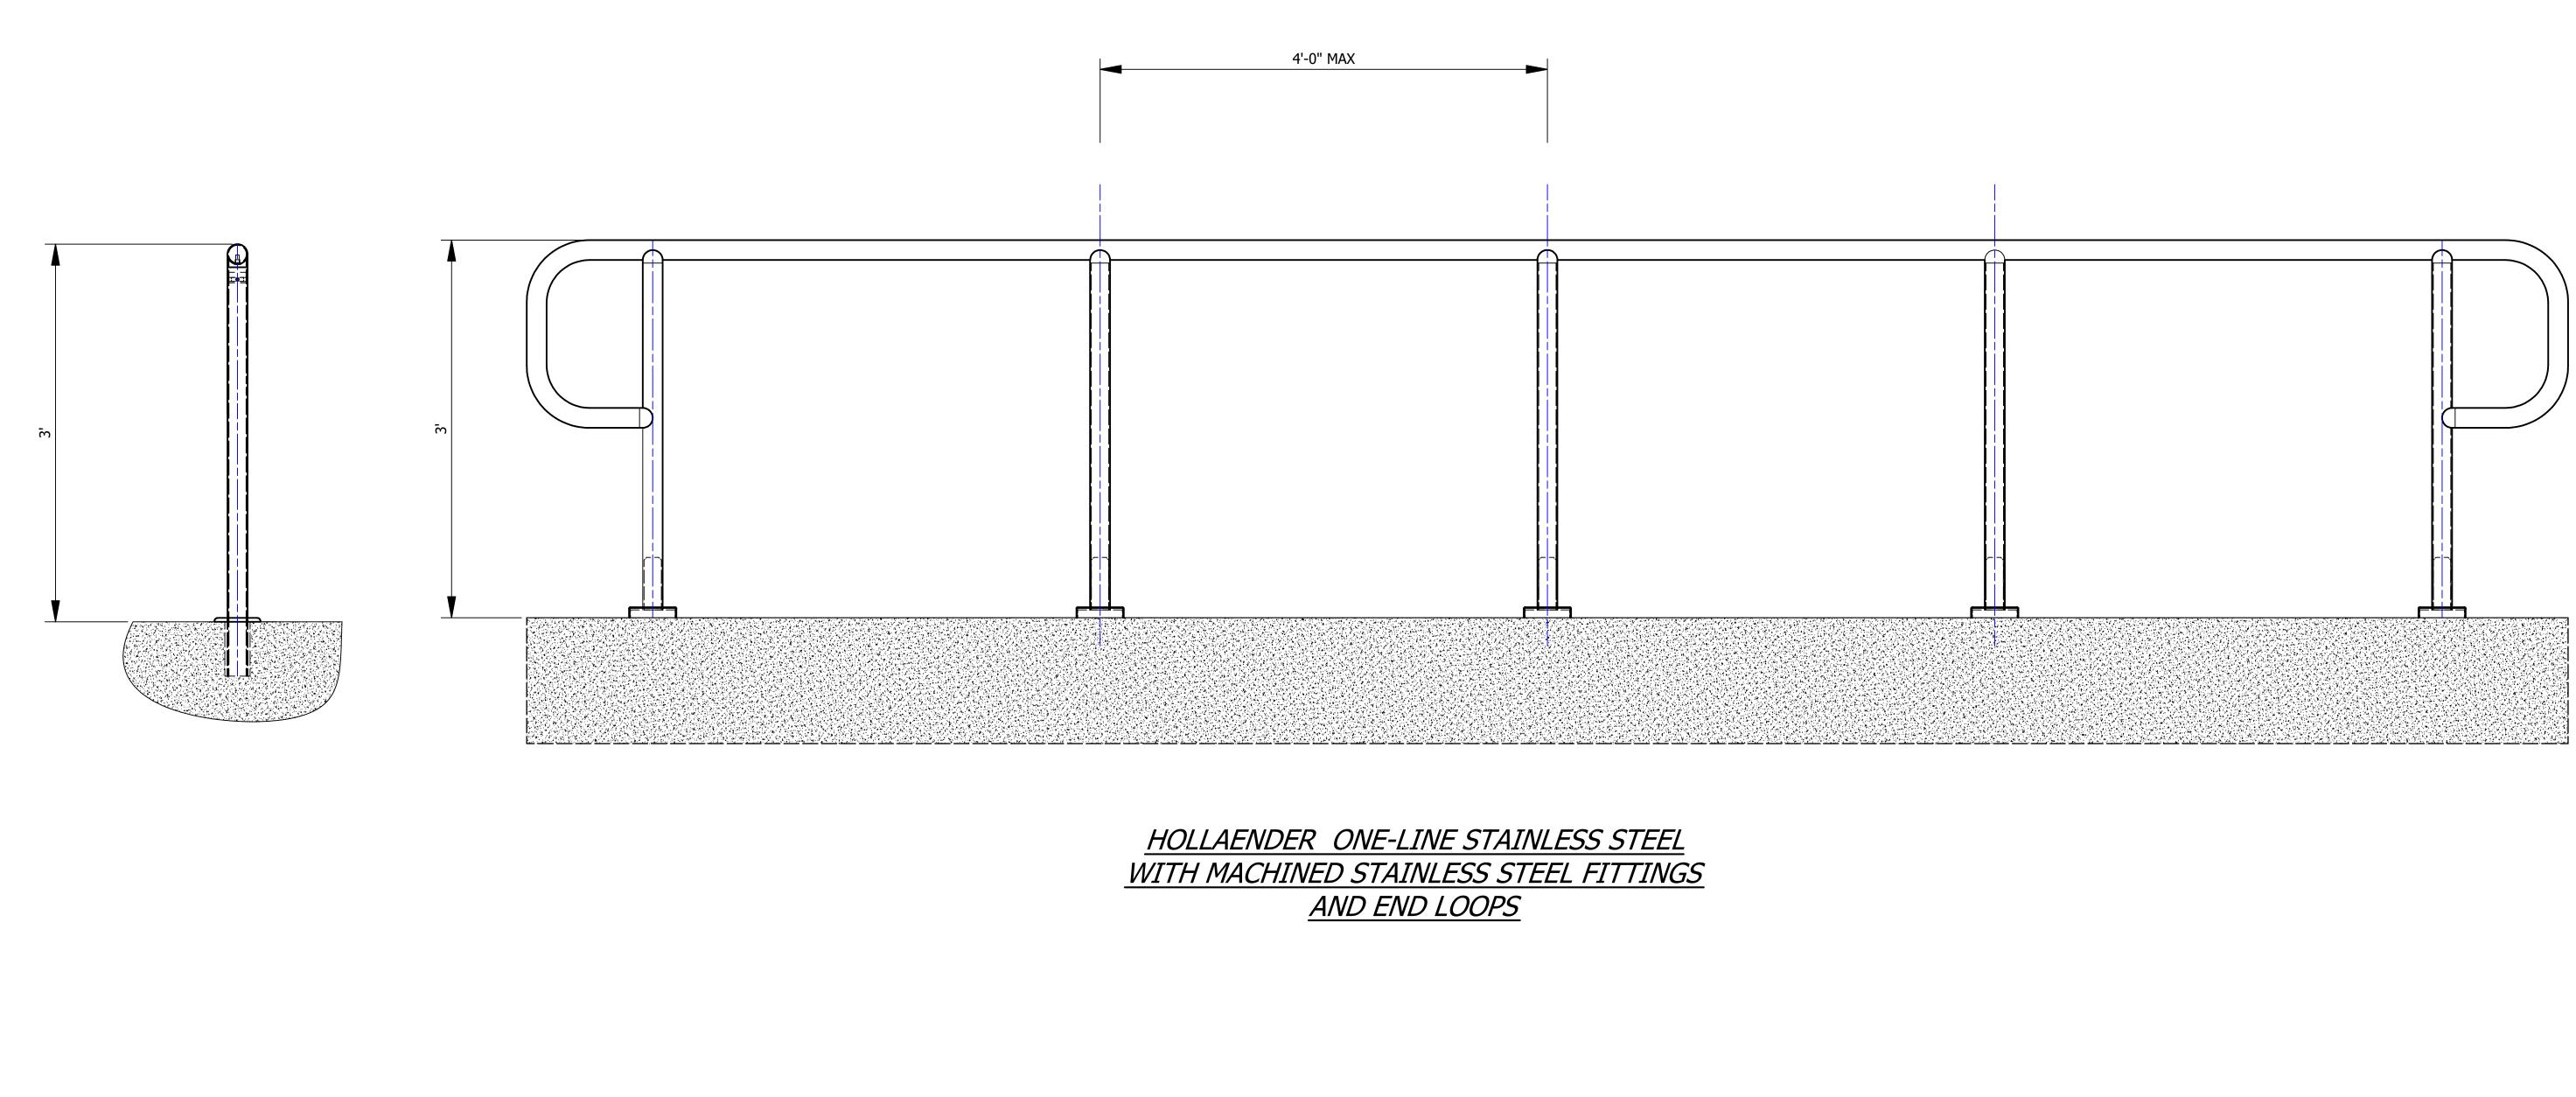

# <u>HOLLAENDER ONE-LINE STAINLESS STEE</u> <u>WITH MACHINED STAINLESS STEEL FITTINGS</u> <u>TOP MOUNTED</u>

| DESCRIPTION     | DRAWN BY:              | APPROVED BY: | DATE:         |      |
|-----------------|------------------------|--------------|---------------|------|
| XXXX-RAIL       | PROJECT NO.:           | BW           | SCALE:        | LAFE |
| SUBMITTAL AND   |                        |              |               |      |
| PROVAL DRAWINGS | FINISH:<br>See Notes   |              | DRAWING NO .: |      |
|                 | MATERIAL:<br>See Notes |              | SHEET OF      |      |